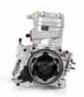

## OVERVIEW

The best selling X30 is the most successful blend of innovation and tradition. Offering modern features such as an electric starter, balancer shaft and water-cooling, while preserving traditional specifications that include the diaphragm carburetor and the absence of the power valve. The result: an engine that is fun to drive, easy to use and long lasting. Pure karting!

| TECHNICAL DATA  |                            |
|-----------------|----------------------------|
| MODEL           | X30 125cc - Spec. UK/USA   |
| DESCRIPTION     | Single cylinder – 2 stroke |
| CLASS           | 125cc Stock Class          |
| BORE            | Ø 54,00mm                  |
| MAX. BORE       | Ø 54,28mm                  |
| STROKE          | 54,00mm                    |
| DISPLACEMENT    | 123,67cc                   |
| PORTS           | 3                          |
| INLET SYSTEM    | Reed Valve                 |
| LUBRICATION     | Oil mixture                |
| IGNITION SYSTEM | Digital                    |
| TRANSMISSION    | Centrifugal Dry Clutch     |
| COOLING SYSTEM  | Water                      |
| BALANCER SHAFT  | Present                    |
| STARTER         | Electric                   |
| CARB. MODEL     | Tillston HW-27A            |
| MAX. POWER      | 30 Hp                      |
| MAX. TORQUE     | 19,5 Nm                    |
| MAX. RPM LIMIT  | 16.000 RPM                 |