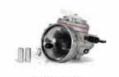

| TECHNICAL DATA  |                            |
|-----------------|----------------------------|
| MODEL           | X30 125cc - Spec. UK/USA   |
| DESCRIPTION     | Single cylinder – 2 stroke |
| CLASS           | 125cc Stock Class          |
| BORE            | Ø 54,00mm                  |
| MAX. BORE       | Ø 54,28mm                  |
| STROKE          | 54,00mm                    |
| DISPLACEMENT    | 123,67cc                   |
| PORTS           | 3                          |
| INLET SYSTEM    | Reed Valve                 |
| LUBRICATION     | Oil mixture                |
| IGNITION SYSTEM | Digital                    |
| TRANSMISSION    | Centrifugal Dry Clutch     |
| COOLING SYSTEM  | Water                      |
| BALANCER SHAFT  | Present                    |
| STARTER         | Electric                   |
| CARB. MODEL     | Tillston HW-27A            |
| MAX. POWER      | 30 Hp                      |
| MAX. TORQUE     | 19,5 Nm                    |
| MAX. RPM LIMIT  | 16.000 RPM                 |

## **THUMBNAILS**

COMPONENTS

TILLSTON HW-27A