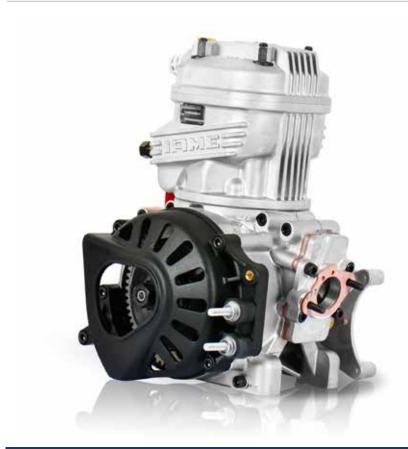

## OVERVIEW

The best selling X30 is the most successful blend of innovation and tradition. Offering modern features such as an electric starter, balancer shaft and water-cooling, while preserving traditional specifications that include the diaphragm carburetor and the absence of the power valve. The result: an engine that is fun to drive, easy to use and long lasting. Pure karting!

| TECHNICAL DATA  |                            |
|-----------------|----------------------------|
| MODEL           | X30 125cc - Spec. UK/USA   |
| DESCRIPTION     | Single cylinder – 2 stroke |
| CLASS           | 125cc Stock Class          |
| BORE            | Ø 54,00mm                  |
| MAX. BORE       | Ø 54,28mm                  |
| STROKE          | 54,00mm                    |
| DISPLACEMENT    | 123,67cc                   |
| PORTS           | 3                          |
| INLET SYSTEM    | Reed Valve                 |
| LUBRICATION     | Oil mixture                |
| IGNITION SYSTEM | Digital                    |
| TRANSMISSION    | Centrifugal Dry Clutch     |
| COOLING SYSTEM  | Water                      |
| BALANCER SHAFT  | Present                    |
| STARTER         | Electric                   |
| CARB. MODEL     | Tillston HW-27A            |
| MAX. POWER      | 30 Hp                      |
| MAX. TORQUE     | 19,5 Nm                    |
| MAX. RPM LIMIT  | 16.000 RPM                 |